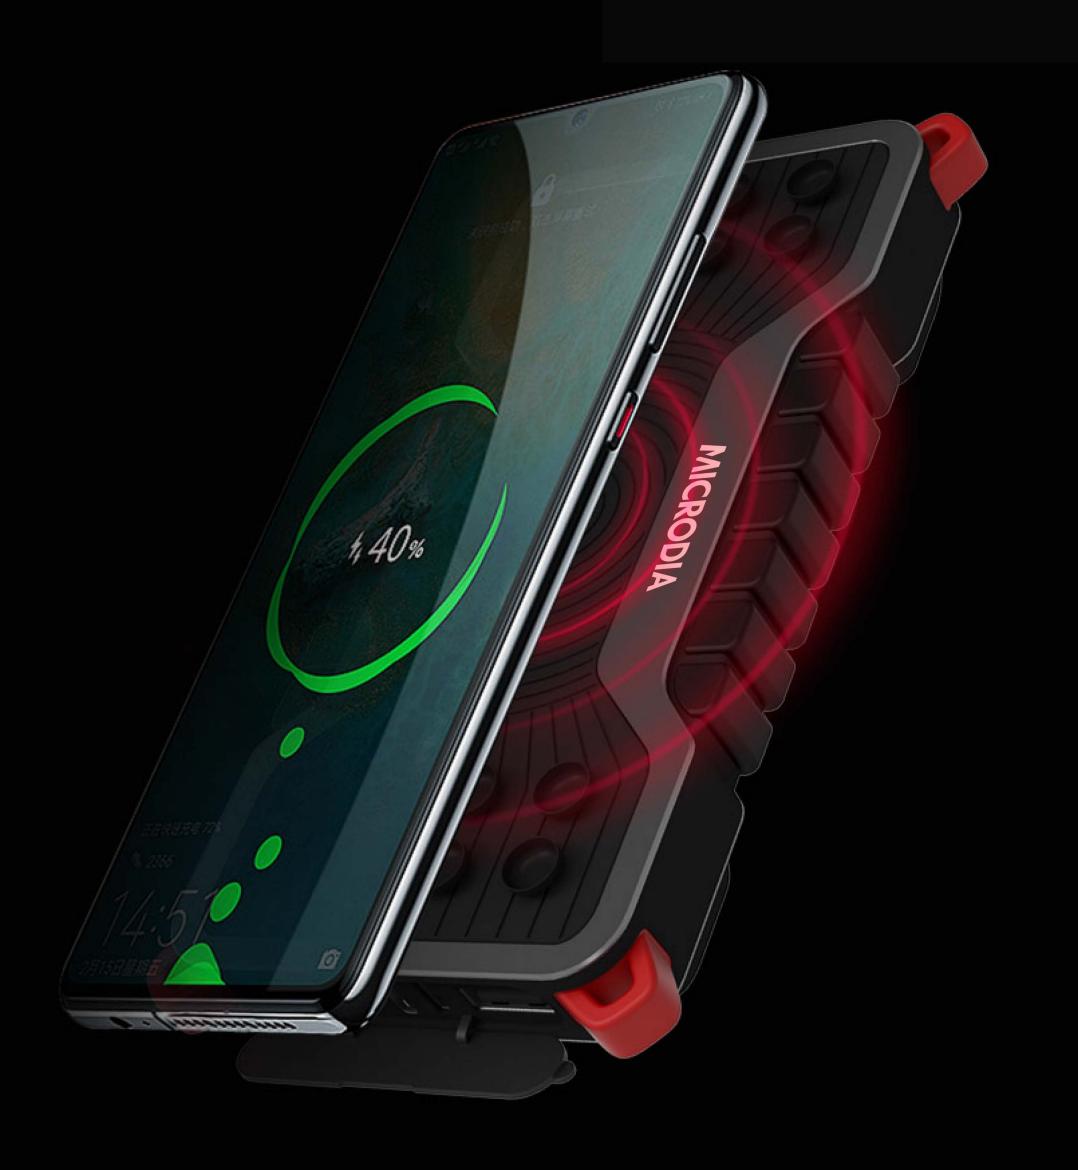

# UNINTERRUPTED POWER SUPPLY

This 10000-mAh power bank provides more than 2 Full Charge for the latest flagship mobile models. It keeps you always connected, online and in the game

#### VERSATILE & MULTIFUNCTIONAL CHARGING

G·FORCE is equipped with three output ports on top of 15W Wireless Charging Efficiency. With both USB-C and microUSB port for input, you are able to empower G·FORCE in a flash and it enables charging for multiple devices as well