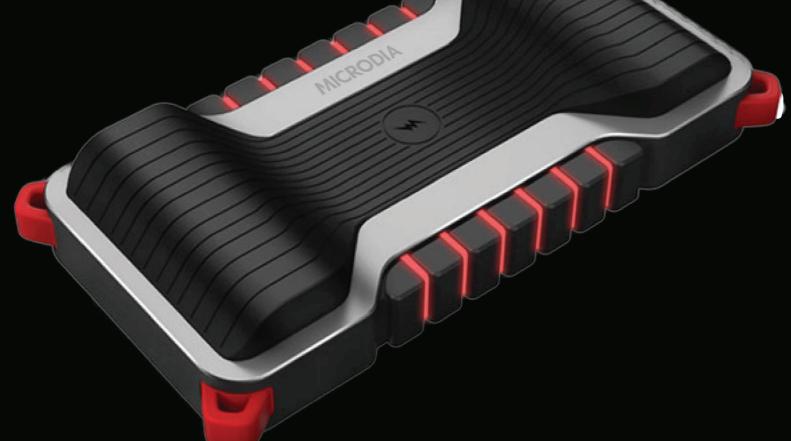

# UNINTERRUPTED POWER SUPPLY

This 10000-mAh power bank provides more than 2 Full Charge for the latest flagship mobile models. It keeps you always connected, online and in the game

# THE WORLD'S 1ST REALISTIC CONSOLE EXPERIENCE

A wireless power bank with an ergonomic gamepad design to deliver a immersive yet comfortable handheld gaming experience

#### VERSATILE & MULTIFUNCTIONAL CHARGING

G·FORCE is equipped with three output ports on top of 15W Wireless Charging Efficiency. With both USB-C and microUSB port for input, you are able to empower G·FORCE in a flash and it enables charging for multiple devices as well