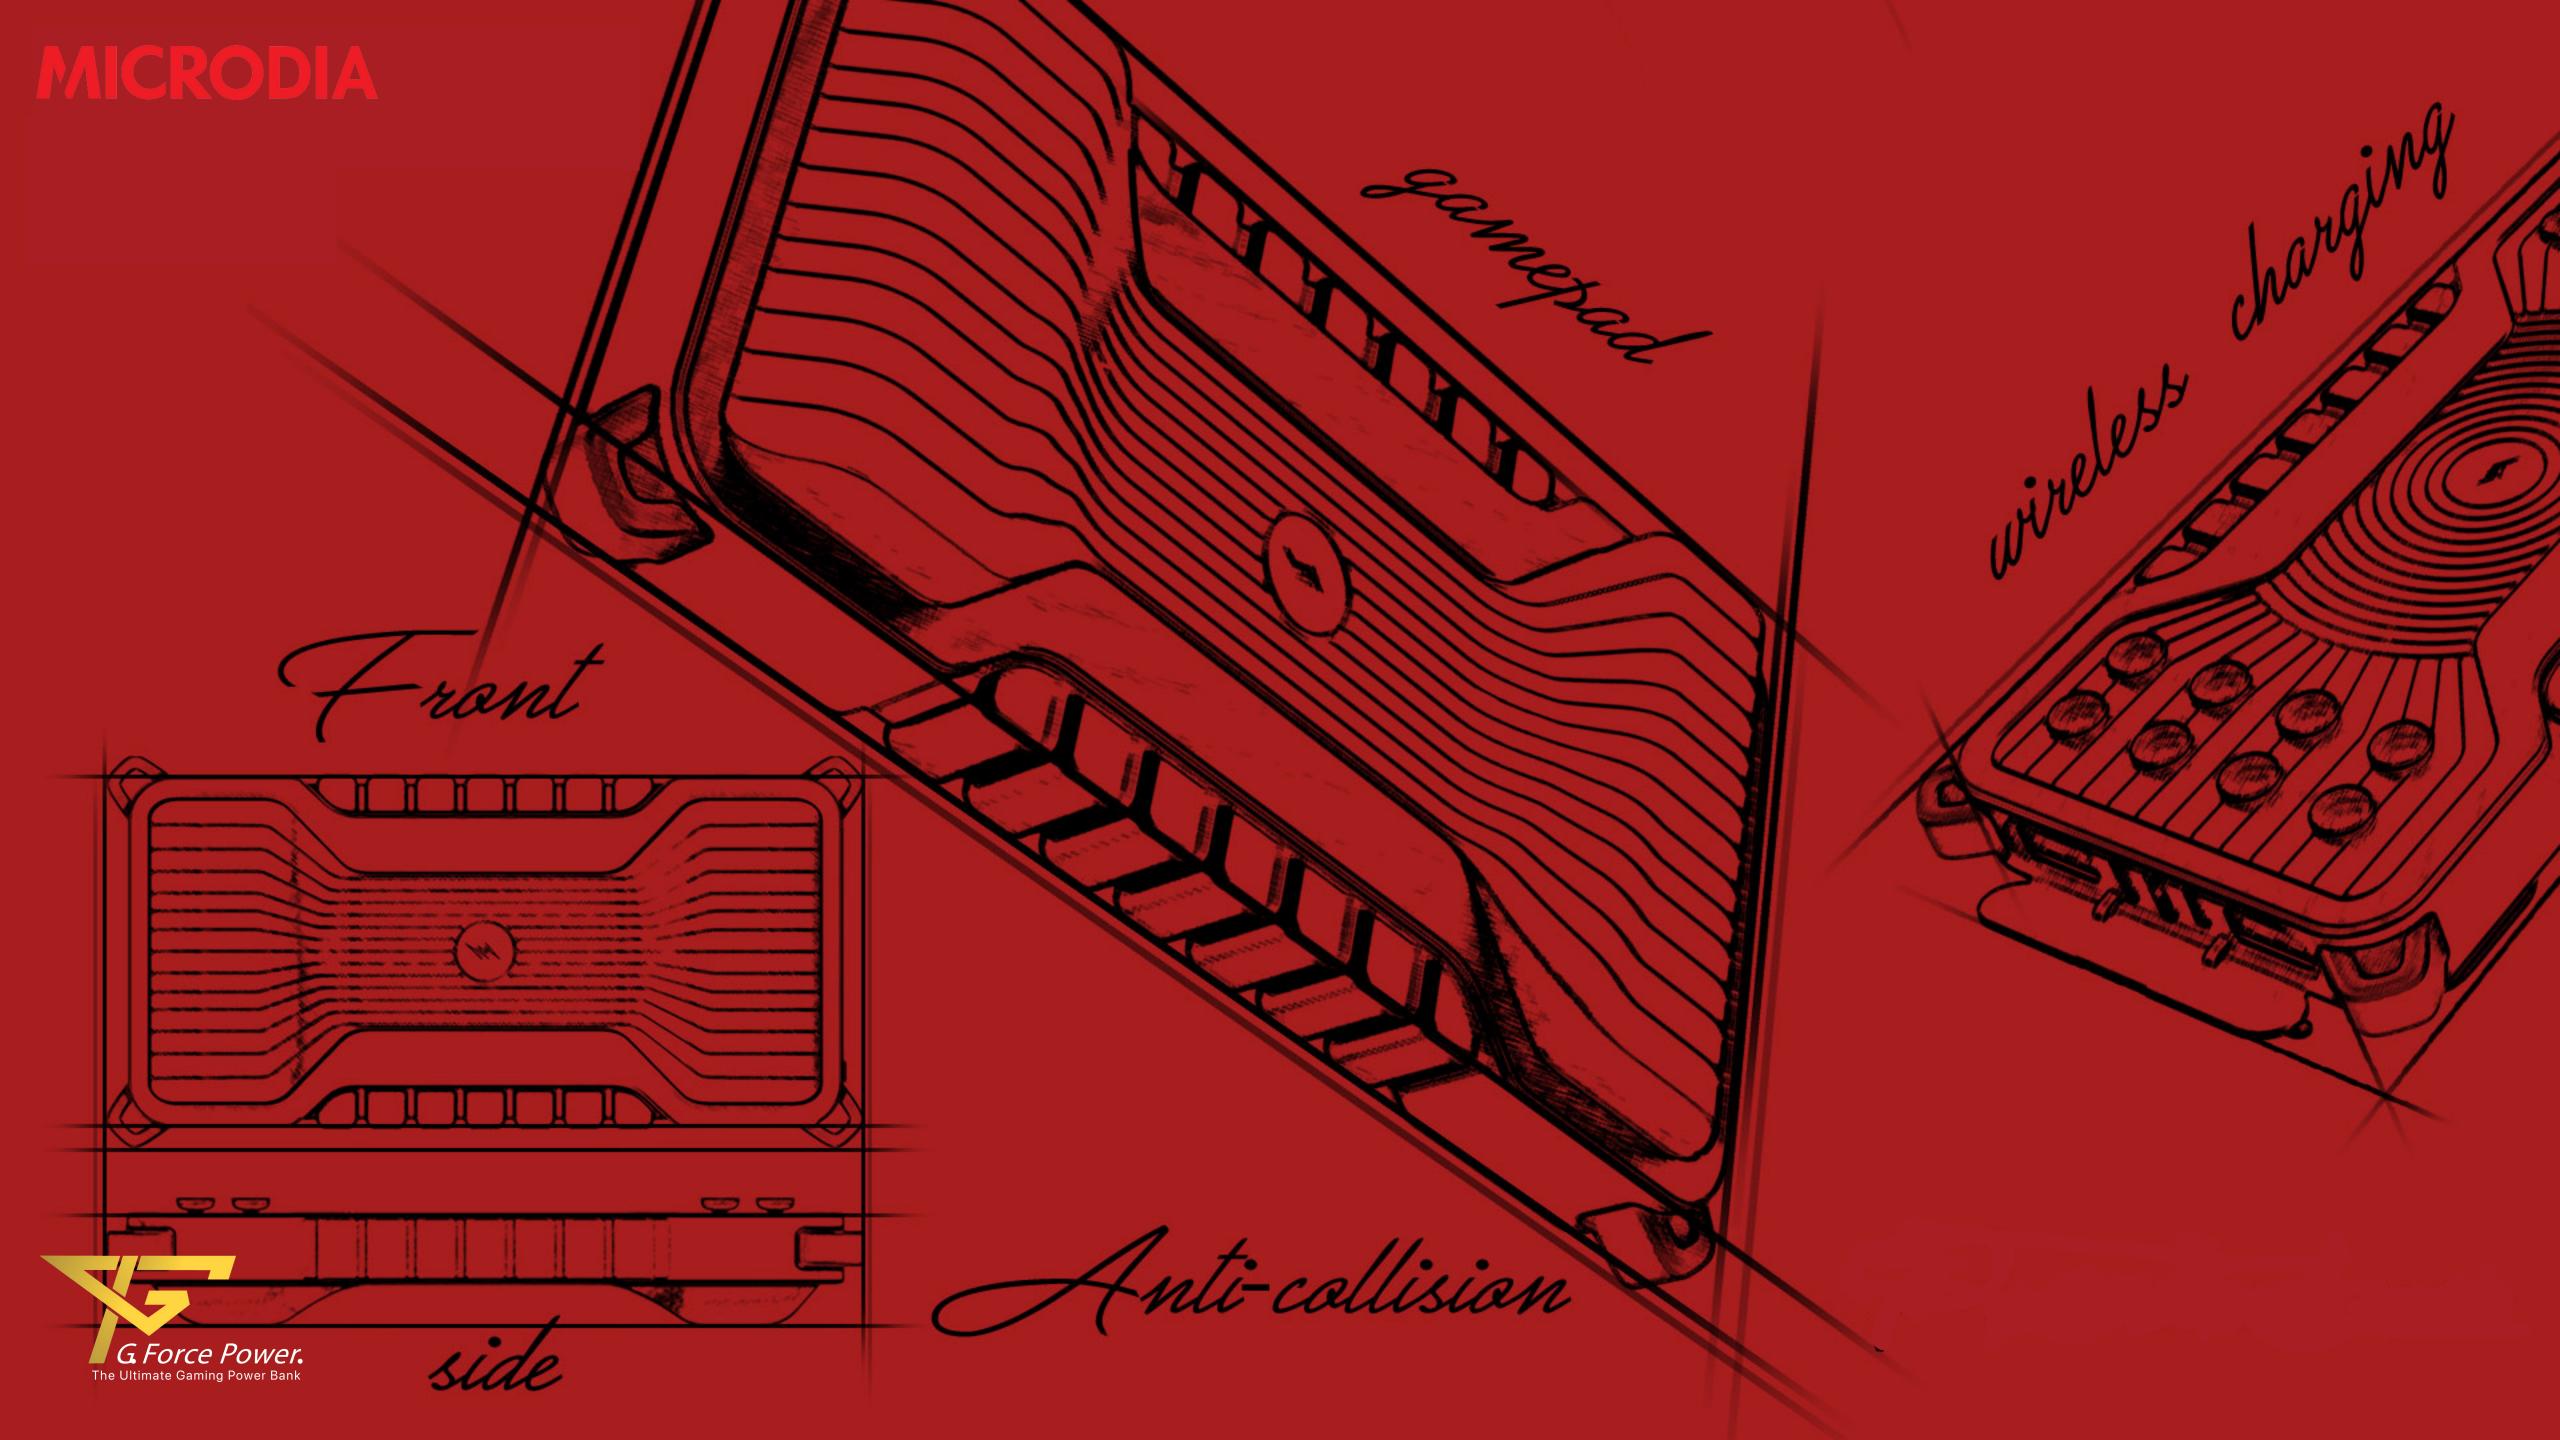

#### DROP RESISTANT

G.FORCE's rugged finish offers peace-of-mind as it is tested proved to resist falls up to 10M. The reinforced corners are also playing important roles to deliver extra protection to the device

#### VERSATILE & MULTIFUNCTIONAL CHARGING

G·FORCE is equipped with three output ports on top of 15W Wireless Charging Efficiency. With both USB-C and microUSB port for input, you are able to empower G·FORCE in a flash and it enables charging for multiple devices as well