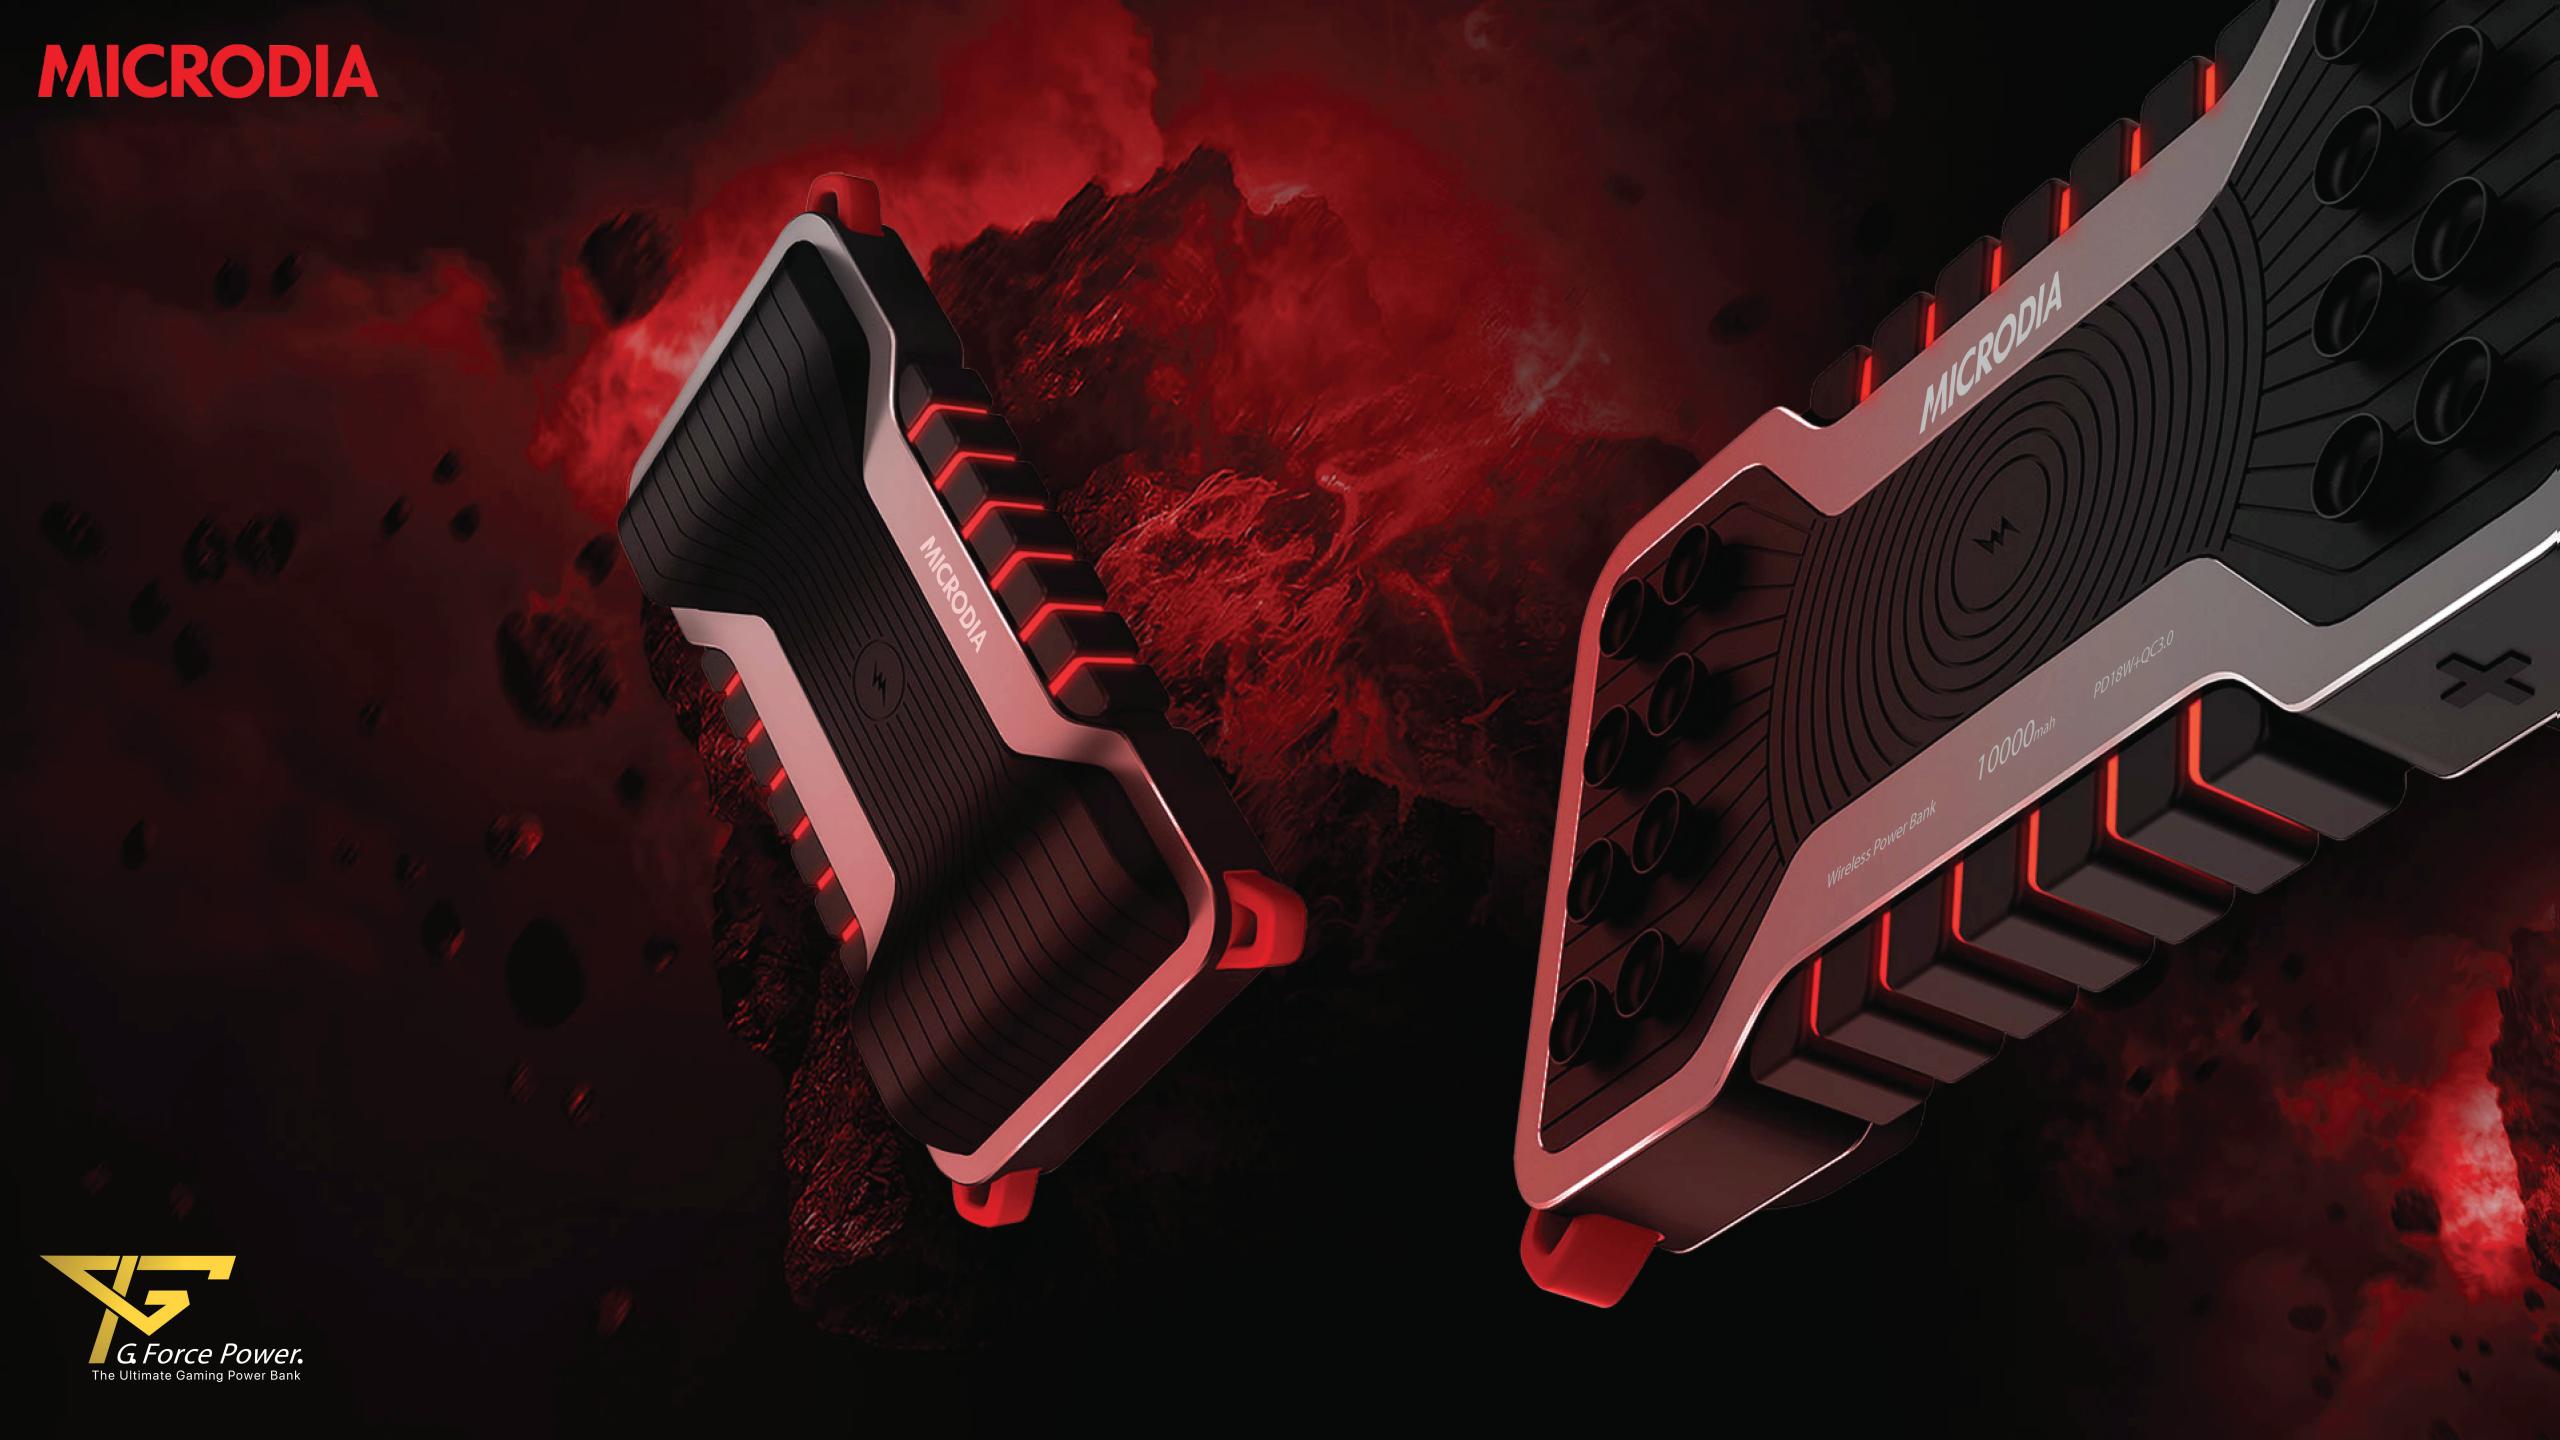

#### POWER DELIVERY & QC3.0 TECH

G·FORCE is equipped with one USB-C 18W PD and two QC3.0 outputs. Made for fast charging for all your USB-C and USB-A compatible gear

#### VERSATILE & MULTIFUNCTIONAL CHARGING

G·FORCE is equipped with three output ports on top of 15W Wireless Charging Efficiency. With both USB-C and microUSB port for input, you are able to empower G·FORCE in a flash and it enables charging for multiple devices as well

#### G.FORCE Wireless Power Bank