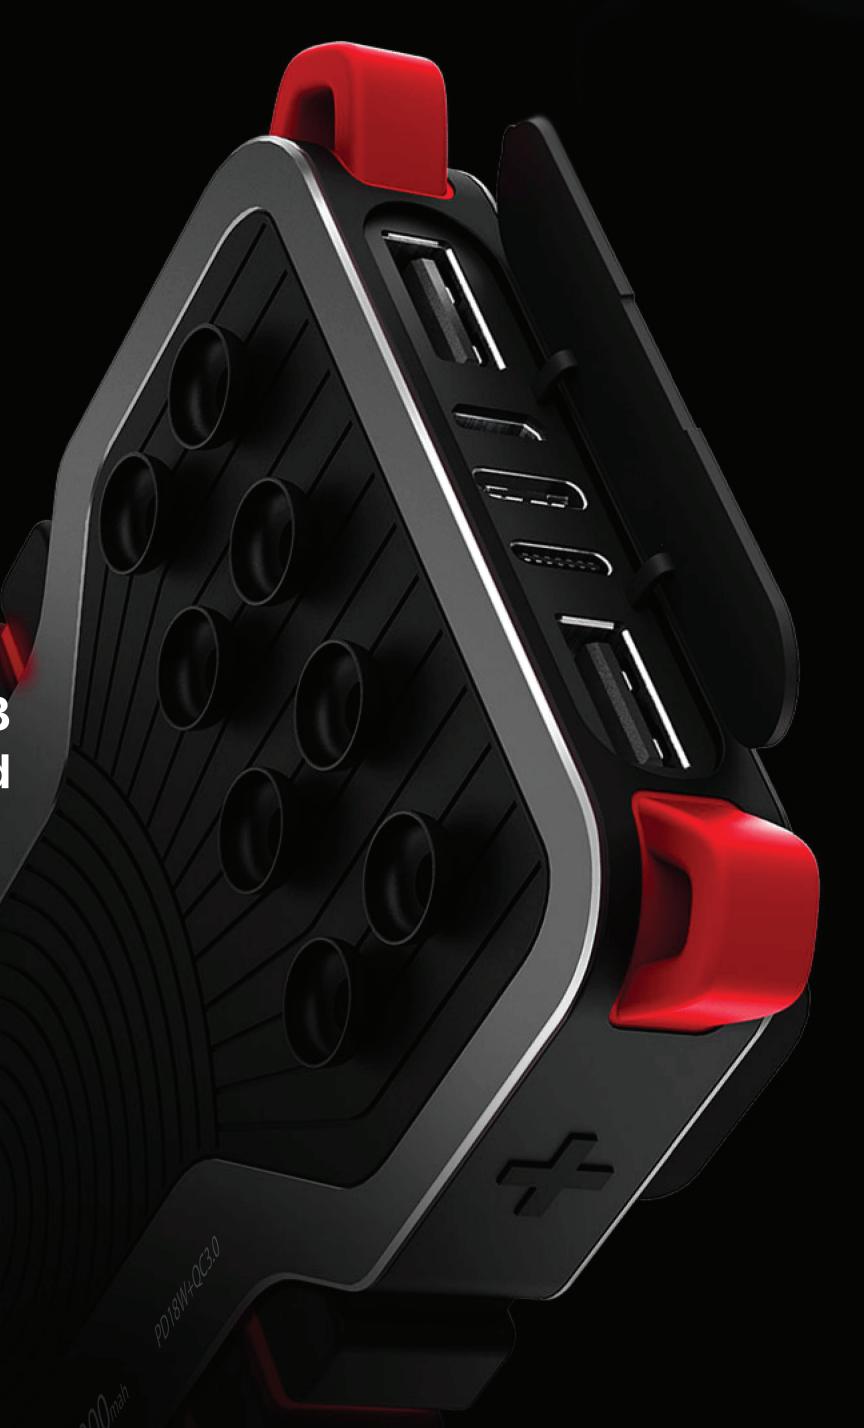

#### POWER DELIVERY & QC3.0 TECH

G·FORCE is equipped with one USB-C 18W PD and two QC3.0 outputs. Made for fast charging for all your USB-C and USB-A compatible gear

#### VERSATILE & MULTIFUNCTIONAL CHARGING

G·FORCE is equipped with three output ports on top of 15W Wireless Charging Efficiency. With both USB-C and microUSB port for input, you are able to empower G·FORCE in a flash and it enables charging for multiple devices as well

Output 2: QC3.0 USB1: DC 5V-3A / 9V-2A /12V-1.5A (22.5W Max QC3.0)

Output 3: USB-A DC 5V-2.0A

Output 4: USB-C DC 5V-3A / 9V-2A /12V-1.5A (22.5W Max PD)

**Battery: Li-polymer** 

Capacity: 10000mAh Size: 160\*83\*20mm