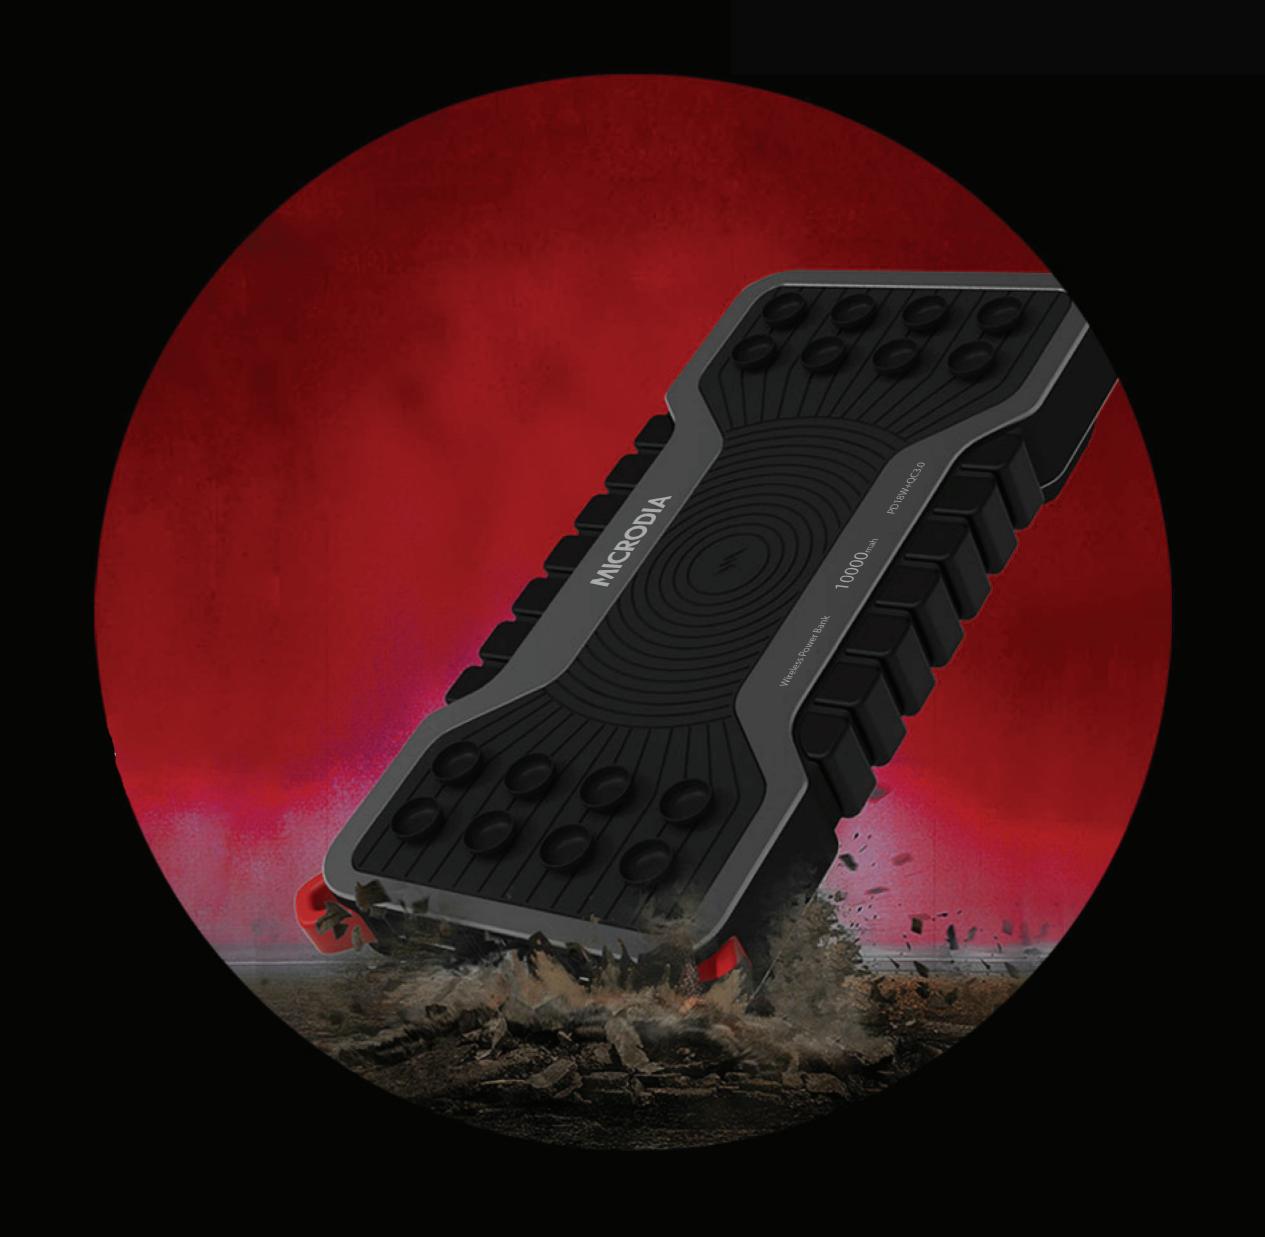

#### DROP RESISTANT

G.FORCE's rugged finish offers peace-of-mind as it is tested proved to resist falls up to 10M. The reinforced corners are also playing important roles to deliver extra protection to the device

#### G.FORCE Wireless Power Bank