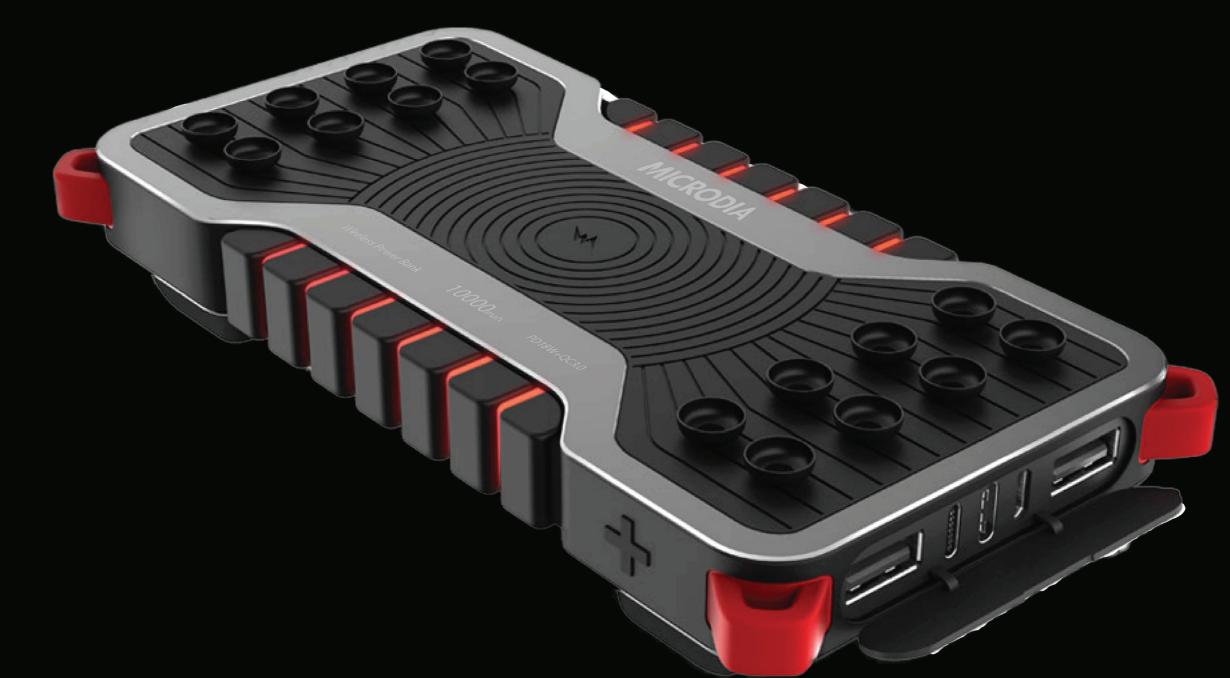

#### POWER DELIVERY & QC3.0 TECH

G·FORCE is equipped with one USB-C 18W PD and two QC3.0 outputs. Made for fast charging for all your USB-C and USB-A compatible gear

#### VERSATILE & MULTIFUNCTIONAL CHARGING

G·FORCE is equipped with three output ports on top of 15W Wireless Charging Efficiency. With both USB-C and microUSB port for input, you are able to empower G·FORCE in a flash and it enables charging for multiple devices as well

#### **Specifications**

**Product Model: G.Force Wireless Power Bank for Gaming** 

Input 1: Lightning/microUSB: USB 5V-2A

Input 2: USB-C: DC 5V-3A / 9V-2A /12V-1.5A (22.5W Max PD)

**Output 1:15W Wireless** 

Output 2: QC3.0 USB1: DC 5V-3A / 9V-2A /12V-1.5A (22.5W Max QC3.0)

Output 3: USB-A DC 5V-2.0A

Output 4: USB-C DC 5V-3A / 9V-2A /12V-1.5A (22.5W Max PD)

**Battery: Li-polymer** 

Capacity: 10000mAh Size: 160\*83\*20mm